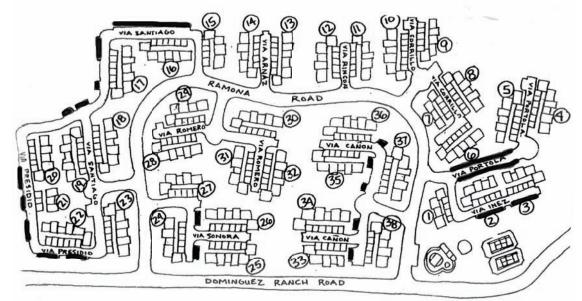

Restricted Resident Parking Permit allows resident's vehicle to park in guest parking stalls nearest to resident's unit in the following areas: Via Presidio and Via Santiago (excluding four (4) stalls near cul-de-sac); Via Inez and Via Portola (excluding four (4) stalls at end of Via Portola near mailboxes); Via Canon, Via Sonora.